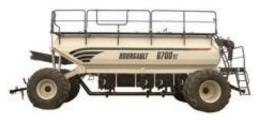

## **Bourgault 6700ST Air Seeder**

Print Page

Bourgault announces the new 700 bushel 6000 Series Air Seeder. Producers will find many of the advanced features from previous 6000 Series product carts on this new mammoth tank.

This new A/S has four internal tanks with sizes of (from front to rear) 370, 95, 30, and 205 bushels for a total of 700 bu. The tank has three hoppers versus two on all other 6000 A/S. The 30 bu. 3rd tank can be diverted into either tank 2 or tank 4.

The unit is configured with 30.5Lx32 R1 tires on the front, and 650/75R34 R1W duals on the back. The running gear is designed so that the required pressure is only 16 psi for front and 18 psi rear, even with a fully loaded tank.

The front hitch uses the same EZ-Hitch style as found on the other 6000 Series air seeders, except the 6700ST will use a 1-1/2" pin. The 6700ST utilizes a wagon style front axle steering system.

For more information visit the website www.bourgault.com.