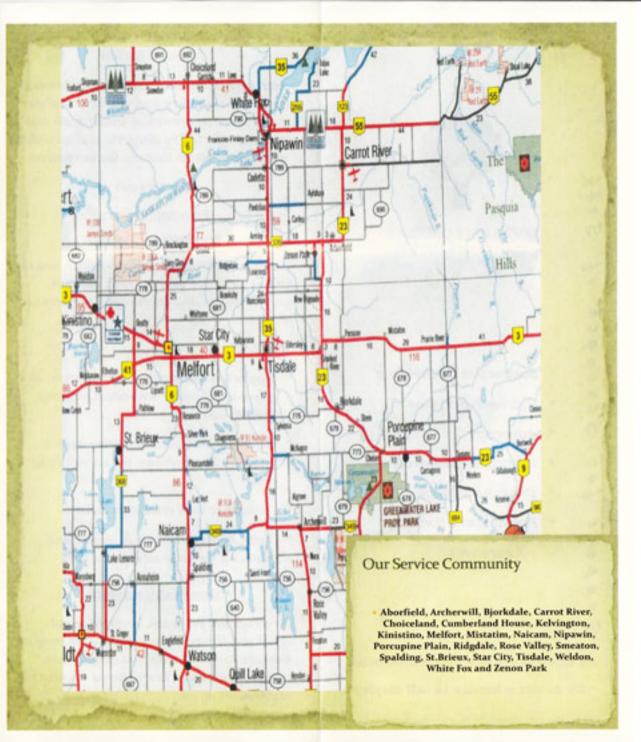

## Community outreach

As a regional program, we provide outreach services to those in need. Our support workers can meet with you in your own community, or you are welcome to come to our Melfort office.